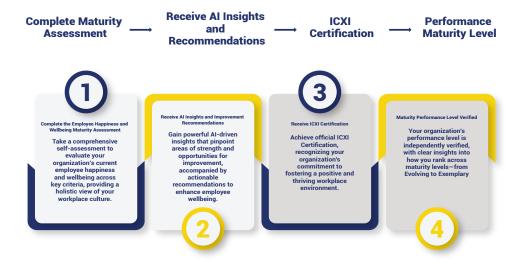

## UNLOCK THE POWER OF AI-DRIVEN INSIGHTS

Maximize your organization's potential with our Employee Happiness and Wellbeing Maturity Assessment and achieve Certification to showcase your commitment to excellence.

#### So Where Do You Think Your Organization Stands?

Our Employee Happiness Navigator evaluates your organization across four performance levels: Evolving, Pioneering, Outstanding and Exemplary. Whether you're just beginning your employee happiness journey or already implementing advanced strategies, the Navigator helps you identify where you stand and offers clear steps to elevate your performance. Are you ready to unlock the full potential of your team and reach Outstanding?